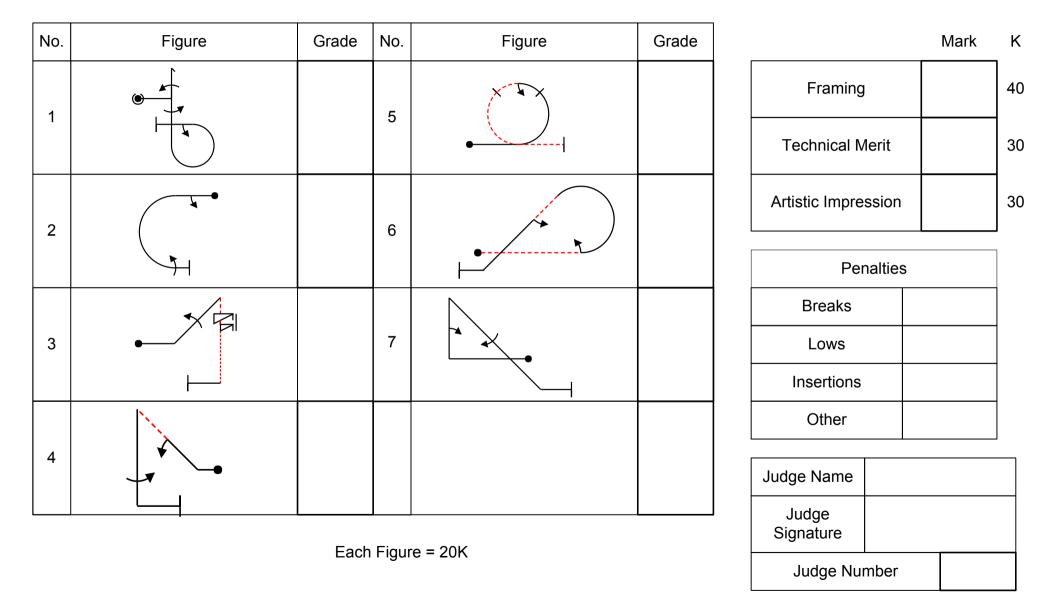

## **Apprentices Sequence**

2018

Flight No:

Judge Number

Aircraft Type

Pilot's Name

| No. | Figure                                                                                                                                                                                                                                       | Grade | No. | Figure                                                                                        | Grade |   |                     | Mark | K  |
|-----|----------------------------------------------------------------------------------------------------------------------------------------------------------------------------------------------------------------------------------------------|-------|-----|-----------------------------------------------------------------------------------------------|-------|---|---------------------|------|----|
| 1   | Vertical upline with any number of<br>optional rolls permitted. Stall Turn<br>manoeuvre at the top. Any number of<br>optional rolls permitted on downline. 3/4<br>loop after vertical downline with net 180°<br>roll at top to finish erect. |       | 5   | Rolling loop. Rolls permitted during any segment. Finish inverted.                            |       |   | Framing             |      | 40 |
|     |                                                                                                                                                                                                                                              |       |     |                                                                                               |       |   | Technical Merit     |      | 30 |
| 2   | Half positive loop down with any rolls permitted at top and bottom, finishing erect.                                                                                                                                                         |       | 6   | Half cuban with net 180º rolls on<br>entry and on down 45º line                               |       |   | Artistic Impression |      | 30 |
| 2   |                                                                                                                                                                                                                                              |       |     |                                                                                               |       |   | Penalties           |      |    |
| 3   | Shark's Tooth with optional net 360°<br>rolls permitted on upline. One and a<br>half turn upright spin directly from<br>45° upline.                                                                                                          |       | 7   | Shark's tooth with net 180° roll on<br>upline and optional net 360° rolls on<br>45° downline. |       |   | Breaks              |      |    |
|     |                                                                                                                                                                                                                                              |       |     |                                                                                               |       |   | Lows                |      | -  |
|     |                                                                                                                                                                                                                                              |       |     |                                                                                               |       |   | Insertions          |      |    |
|     | Shark's Tooth with net 180° roll on<br>upline. Optional net 360° rolls<br>permitted on downline                                                                                                                                              |       |     |                                                                                               |       |   | Other               |      |    |
| 4   |                                                                                                                                                                                                                                              |       |     |                                                                                               |       |   | Judge Name          |      |    |
|     |                                                                                                                                                                                                                                              |       |     |                                                                                               |       | J | Judge<br>Signature  |      |    |